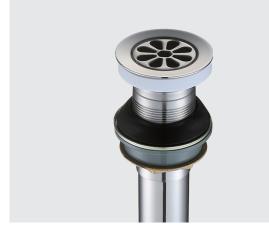

## DESCRIPTION

All S.S. Clicker Pop up (with S.S. Grid Insert; w/o overflow feature)

## FEATURE

· CSA Certified and Patented

• Easily CONVERT the look of the drain top to any style plunger or fixed position drain cap

• Easily Clean the trapped sediment out of the drain, allow quick access of cleaning tool from top