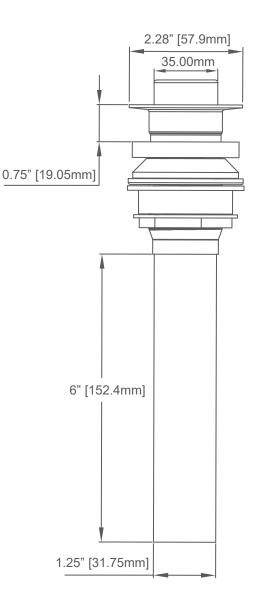

## DESCRIPTION

All S.S. Clicker Pop up (with S.S. Grid Insert; w/o overflow feature)

## FEATURE

· CSA Certified and Patented

• Easily CONVERT the look of the drain top to any style plunger or fixed position drain cap

• Easily Clean the trapped sediment out of the drain, allow quick access of cleaning tool from top